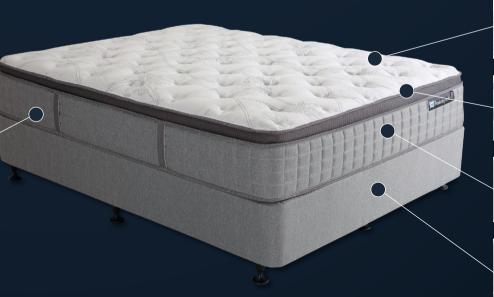

## ALIGN SUPPORT®

Intuitive two-stage coil system senses your weight and responds to help maintain your body's natural alignment, for deep, rejuvenating sleep.

## **SMART FABRICS**

Intelligent SmarTex® fabric draws away moisture to regulate your sleep climate.

## **COMFORTCORE®**

Our unique new feature, SenseGel, provides superior conformance for your lower back, adding pressure relief and comfort.

#### **EDGE SUPPORT**

Four walls of UniCased® edge support increases the sleep surface.

# **ENDURANCE BASE**

Shock absorbing Duraflex® modules are meticulously crafted, for deeper, long lasting support.