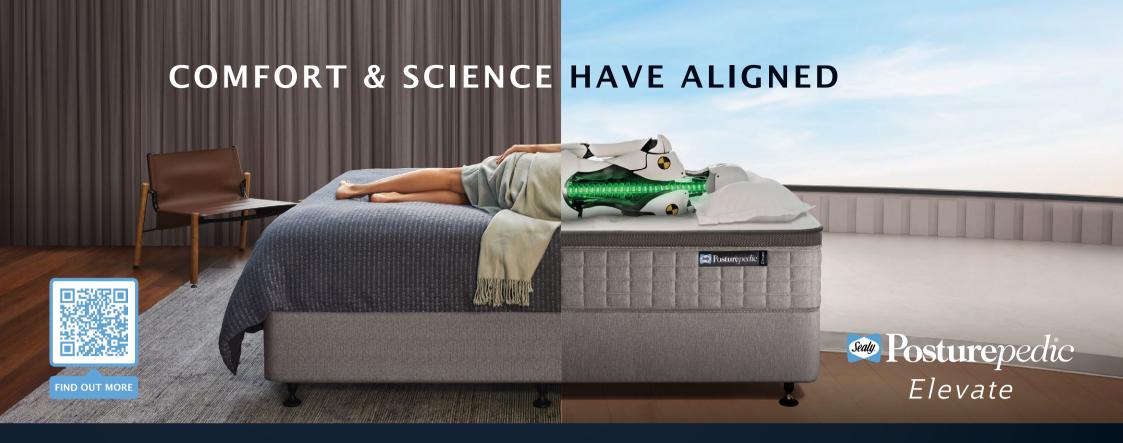

## ALIGN SUPPORT®

Intuitive two-stage coil system senses your weight and responds to help maintain your body's natural alignment, for deep, rejuvenating sleep.





## **SMART FABRICS**

Intelligent SmarTex® fabric draws away moisture to regulate your sleep climate.



## **COMFORTCORE®**

Our unique new feature, SenseGel, provides superior conformance for your lower back, adding pressure relief and comfort.



#### **EDGE SUPPORT**

Four walls of UniCased® edge support increases the sleep surface.



# **ENDURANCE BASE**

Shock absorbing Duraflex® modules are meticulously crafted, for deeper, long lasting support.



# **SALISBURY** FIRM



## **SMART FABRICS**

Intelligent SmarTex® fabric draws away moisture to regulate your sleep climate.

#### PREMIUM SEALY FIBRE BLEND

Deluxe f